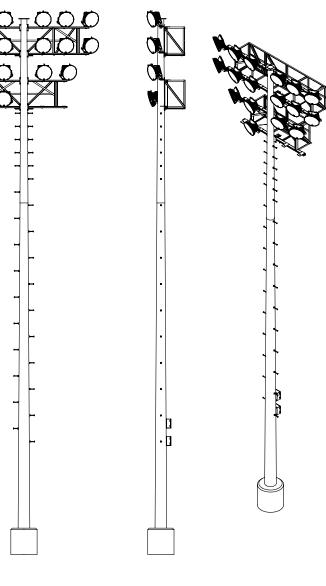

## **TP-I-17F**

## **INTEGRAL DRIVER CROSS ARM SYSTEM**

| PROJECT INFOMRA       |         |   | <br> |     |              |               |
|-----------------------|---------|---|------|-----|--------------|---------------|
| PROJECT NAME          |         |   |      |     |              |               |
| СНМ ЈОВ #             |         |   |      |     |              |               |
| LOCATION              |         |   |      | 900 |              | ጎ             |
|                       |         | _ |      |     |              |               |
| STRUCTURAL INFO       | MRATION |   |      |     |              | $\mathcal{C}$ |
| FIXTURE COUNT         |         |   |      |     |              |               |
| MOUNTING HEIGHT       |         |   |      |     |              |               |
| BASE TYPE             |         |   |      |     |              |               |
| DESIGN CRITERIA       |         |   |      |     | 3            |               |
| WIND SPEED            |         |   |      | •   |              |               |
| ELECTRICAL INFO       | /RATION |   |      | •   | <u> </u>     |               |
| SOURCE VOLTAGE        |         |   |      |     | -            |               |
| SOURCE PHASING        |         |   |      | •   | 1            |               |
| FIXTURE VOLTAGE       |         |   |      | ,   | <u> </u>     |               |
|                       |         |   |      |     | <b>」</b> ┝   |               |
| LUMINAIRE INFOM       | IRATION |   |      |     | ] [          |               |
| FIXTURE TYPE          |         |   |      | •   | ┥            |               |
| DRIVER TYPE           |         |   |      |     | <u> </u>     |               |
| FIXTURE WATTAGE       |         |   |      |     | -            |               |
| ССТ                   |         |   |      | •   | <del> </del> |               |
| CRI                   |         |   |      |     | <b>↓</b> [   |               |
| LIGHTING DESIGN #     |         |   |      |     | -            |               |
| WARRANTY              |         |   |      | •   | <del> </del> |               |
| PARTS WARRANTY        |         |   |      |     | 4            |               |
| LABOR WARRANTY        |         |   |      | •   | <u> </u>     |               |
| ACENICY INFORMA       | TION    |   |      |     | -            |               |
| AGENCY INFORMA AGENCY | HON     |   |      |     |              |               |
| AGENT                 |         |   |      |     |              |               |
| AGENT                 |         |   |      |     |              |               |
| NOTES                 |         |   |      | _   | Щ            |               |
| FOR TOWER NUMBERS     |         |   |      | ſ   |              |               |
|                       |         |   |      | L   |              |               |
|                       |         |   |      |     |              |               |

DO NOT SCALE DRAWING. REFERENCE TOWER AND FOUNDATION DRAWING FOR STRUCTURAL SPECIFICATIONS.