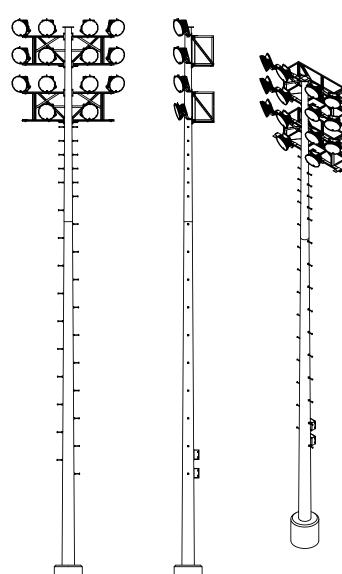

DO NOT SCALE DRAWING. REFERENCE TOWER AND FOUNDATION DRAWING FOR STRUCTURAL SPECIFICATIONS.

SYSTEM IS MANUFACTURED IN FORT WORTH, TEXAS BY CHM SPORTS LIGHTING, A DIVISION OF CHM INDUSTRIES, INC. COMPLETE SYSTEM IS ETL LISTED (TO STANDARD UL1598) INCLUDING REMOTE DRIVER ENCLOSURES, DROP CABLES, PRE-WIRED CROSS ARMS AND LUMINAIRES. SEE TOWER DRAWING FOR STRUCTURAL DETAILS. IF CUSTOMIZATION OF TOWER IS REQUIRED, PLEASE SEE TOWER CUSTOMIZATION WORK SHEET FOR PROVISIONS.