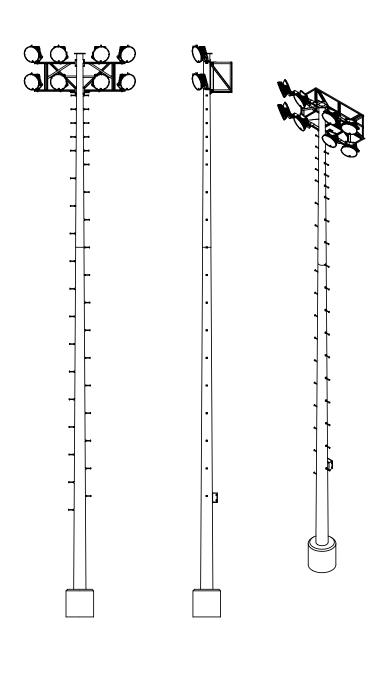

## **TP-I-08F**

## **INTEGRAL DRIVER CROSS ARM SYSTEM**

| PROJECT INFOMRA   | ATION         |  |
|-------------------|---------------|--|
| PROJECT NAME      |               |  |
| СНМ ЈОВ #         |               |  |
| LOCATION          |               |  |
|                   |               |  |
| STRUCTURAL INFO   | MRATION       |  |
| FIXTURE COUNT     |               |  |
| MOUNTING HEIGHT   |               |  |
| BASE TYPE         |               |  |
| DESIGN CRITERIA   |               |  |
| WIND SPEED        |               |  |
|                   |               |  |
| ELECTRICAL INFO   | /IRATION      |  |
| SOURCE VOLTAGE    |               |  |
| SOURCE PHASING    |               |  |
| FIXTURE VOLTAGE   |               |  |
| LUMINAIRE INFOM   | IRATION       |  |
| FIXTURE TYPE      |               |  |
| DRIVER TYPE       |               |  |
| FIXTURE WATTAGE   |               |  |
| сст               |               |  |
| CRI               |               |  |
| LIGHTING DESIGN # |               |  |
|                   |               |  |
| WARRANTY          |               |  |
| PARTS WARRANTY    |               |  |
| LABOR WARRANTY    |               |  |
|                   | <b>7</b> 1011 |  |
| AGENCY INFORMA    | ITION         |  |
| AGENCY            |               |  |
| AGENT             |               |  |
| NOTEC             |               |  |
| NOTES             |               |  |
| FOR TOWER NUMBERS |               |  |
|                   |               |  |
|                   |               |  |
| l .               |               |  |

 ${\tt DO\;NOT\;SCALE\;DRAWING.}\;REFERENCE\;TOWER\;AND\;FOUNDATION\;DRAWING\;FOR\;STRUCTURAL\;SPECIFICATIONS.$