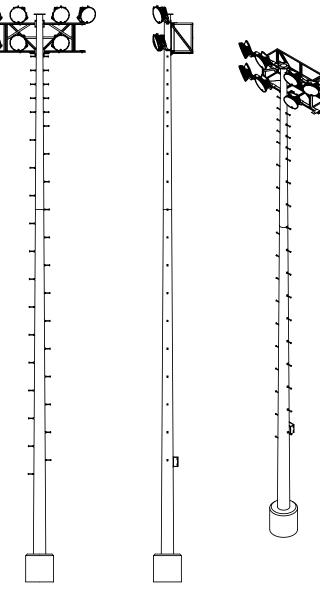

## **TP-I-07F**

## **INTEGRAL DRIVER CROSS ARM SYSTEM**

| PROJECT INFOMRATION    |                |
|------------------------|----------------|
| PROJECT NAME           |                |
| СНМ ЈОВ #              |                |
| LOCATION               |                |
| STRUCTURAL INFOMRATION | 7F             |
| FIXTURE COUNT          | ][             |
| MOUNTING HEIGHT        | 4 -            |
| BASE TYPE              | -              |
| DESIGN CRITERIA        | 4              |
| WIND SPEED             | 4              |
| ELECTRICAL INFOMRATION | <del> </del>   |
| SOURCE VOLTAGE         | <del> </del> - |
| SOURCE PHASING         | <b>1</b>       |
| FIXTURE VOLTAGE        | 4              |
| LUMINAIRE INFOMRATION  | _   -          |
| FIXTURE TYPE           | -              |
| DRIVER TYPE            | -              |
| FIXTURE WATTAGE        |                |
| сст                    | -              |
| CRI                    | 4              |
| LIGHTING DESIGN #      | 4              |
| WARRANTY               | _              |
| PARTS WARRANTY         | -              |
| LABOR WARRANTY         |                |
| AGENCY INFORMATION     | 4              |
| AGENCY                 |                |
| AGENT                  |                |
|                        |                |
| NOTES                  | <br>4          |
| FOR TOWER NUMBERS      |                |

DO NOT SCALE DRAWING. REFERENCE TOWER AND FOUNDATION DRAWING FOR STRUCTURAL SPECIFICATIONS.