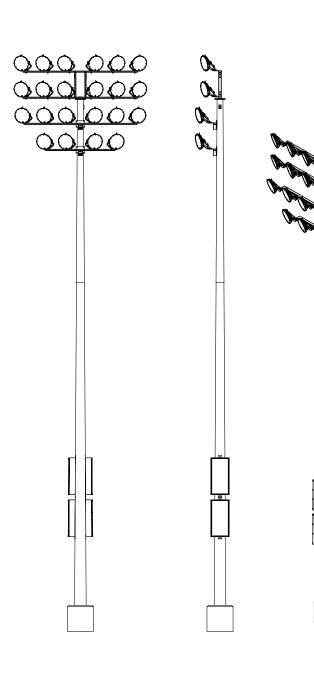

## TC-R-22F

## **REMOTE DRIVER CROSS ARM SYSTEM**

| MADE IN<br>USA            | MADE TO ORDER | REMOTE<br>DRIVER | LISTED |
|---------------------------|---------------|------------------|--------|
| PROJECT INFOMRATION       |               |                  |        |
| PROJECT NAME              |               |                  |        |
| СНМ ЈОВ #                 |               |                  |        |
| LOCATION                  |               |                  |        |
|                           |               |                  |        |
| STRUCTURAL INFO           |               | MRATION          |        |
| FIXTURE COUNT             |               |                  |        |
| MOUNTING HEIGHT BASE TYPE |               |                  |        |
| DESIGN CRITERIA           |               |                  |        |
| WIND SPEED                |               |                  |        |
| VVI                       | ND SPEED      |                  |        |
| ELECTRIC                  | CAL INFON     | IRATION          |        |
| SOURCE VOLTAGE            |               |                  |        |
| SOURCE PHASING            |               |                  |        |
| FIXTURE VOLTAGE           |               |                  |        |
| LUMINAIRE INFOMRATION     |               |                  |        |
|                           | URE TYPE      |                  |        |
| DRIVER TYPE               |               |                  |        |
| FIXTURE WATTAGE           |               |                  |        |
| сст                       |               |                  |        |
| CRI                       |               |                  |        |
| LIGHTING DESIGN #         |               |                  |        |
| MADDAN                    | TV            |                  |        |
| WARRANTY PARTS WARRANTY   |               |                  |        |
| LABOR WARRANTY            |               |                  |        |
| LABOR W                   | ARRAINTT      |                  |        |
| AGENCY                    | INFORMA       | TION             |        |
| AGENCY                    |               |                  |        |
| AGENT                     |               |                  |        |
|                           |               |                  |        |
| NOTES                     |               |                  |        |
| FOR TOWER NUMBERS         |               |                  |        |
|                           |               |                  |        |
|                           |               |                  |        |

DO NOT SCALE DRAWING. REFERENCE TOWER AND FOUNDATION DRAWING FOR STRUCTURAL SPECIFICATIONS.