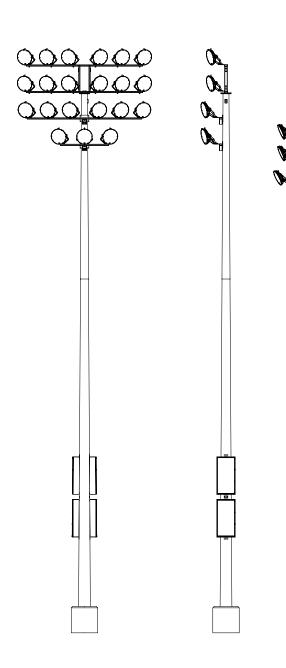

## TC-R-21F

## **REMOTE DRIVER CROSS ARM SYSTEM**

| USA                 | ORDER               | DRIVER  | LISTED |
|---------------------|---------------------|---------|--------|
| PROJECT INFOMRATION |                     |         |        |
| PROJEC              | T NAME              |         |        |
| CHM JOB #           |                     |         |        |
| LOCATION            |                     |         |        |
|                     |                     |         |        |
| STRUCTUR            | AL INFO             | MRATION |        |
| FIXTURE COUNT       |                     |         |        |
| MOUNTING HEIGHT     |                     |         |        |
| BASE TYPE           |                     |         |        |
| DESIGN CRITERIA     |                     |         |        |
| WINI                | D SPEED             |         |        |
| ELECTRICA           | LINEON              | IDATION |        |
| SOURCE V            |                     | INATION |        |
| SOURCE P            |                     |         |        |
| FIXTURE V           |                     |         |        |
| TIXTORE             | OLIAGE              |         |        |
| LUMINAIR            | E INFOM             | RATION  |        |
| FIXTU               | RE TYPE             |         |        |
| DRIV                | ER TYPE             |         |        |
| FIXTURE W           | ATTAGE              |         |        |
|                     | ССТ                 |         |        |
|                     | CRI                 |         |        |
| LIGHTING D          | ESIGN #             |         |        |
| WARRANT             | V                   |         |        |
| PARTS WA            |                     |         |        |
| LABOR WAI           |                     |         |        |
| LADOK WA            | ido-divi i          |         |        |
| AGENCY IN           | IFORMA <sup>*</sup> | TION    |        |
|                     | AGENCY              |         |        |
|                     | AGENT               |         |        |
|                     | <u>'</u>            |         |        |
| NOTES               |                     |         |        |
| FOR TOWER NUMBERS   |                     |         |        |
|                     |                     |         |        |
|                     |                     |         |        |

DO NOT SCALE DRAWING. REFERENCE TOWER AND FOUNDATION DRAWING FOR STRUCTURAL SPECIFICATIONS.