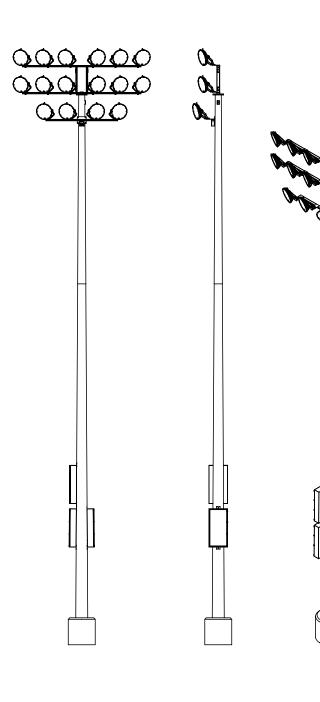

## TC-R-16F

## REMOTE DRIVER CROSS ARM SYSTEM

| PROJECT INFOMRA   | TION     |  |
|-------------------|----------|--|
| PROJECT NAME      |          |  |
| СНМ ЈОВ #         |          |  |
| LOCATION          |          |  |
|                   |          |  |
| STRUCTURAL INFO   | MRATION  |  |
| FIXTURE COUNT     |          |  |
| MOUNTING HEIGHT   |          |  |
| BASE TYPE         |          |  |
| DESIGN CRITERIA   |          |  |
| WIND SPEED        |          |  |
|                   |          |  |
| ELECTRICAL INFO   | /IRATION |  |
| SOURCE VOLTAGE    | <u> </u> |  |
| SOURCE PHASING    |          |  |
| FIXTURE VOLTAGE   |          |  |
| LUMANIA IDE INICA | ADATION. |  |
| LUMINAIRE INFON   | IRATION  |  |
| FIXTURE TYPE      |          |  |
| DRIVER TYPE       |          |  |
| FIXTURE WATTAGE   |          |  |
| ССТ               |          |  |
| CRI               |          |  |
| LIGHTING DESIGN # |          |  |
| WADDANTY          |          |  |
| WARRANTY          |          |  |
| PARTS WARRANTY    |          |  |
| LABOR WARRANTY    |          |  |
| AGENCY INFORMA    | TION     |  |
| AGENCY            | IIION    |  |
| AGENT             |          |  |
| AGENT             |          |  |
| NOTES             |          |  |
| FOR TOWER NUMBERS |          |  |
| TOWER HOMBERS     |          |  |
|                   |          |  |
|                   |          |  |

DO NOT SCALE DRAWING. REFERENCE TOWER AND FOUNDATION DRAWING FOR STRUCTURAL SPECIFICATIONS.