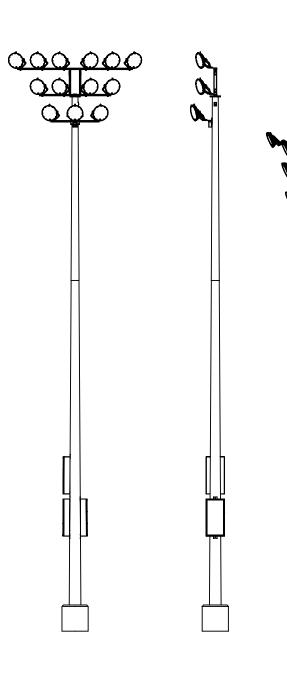

## TC-R-13F

## REMOTE DRIVER CROSS ARM SYSTEM

| PROJECT INFOMRA   | ATION    |   |
|-------------------|----------|---|
| PROJECT NAME      |          |   |
| СНМ ЈОВ #         |          |   |
| LOCATION          |          |   |
|                   |          | _ |
| STRUCTURAL INFO   | MRATION  |   |
| FIXTURE COUNT     |          |   |
| MOUNTING HEIGHT   |          |   |
| BASE TYPE         |          |   |
| DESIGN CRITERIA   |          |   |
| WIND SPEED        |          |   |
|                   | 45451611 |   |
| ELECTRICAL INFO   | VIRATION |   |
| SOURCE VOLTAGE    |          |   |
| SOURCE PHASING    |          |   |
| FIXTURE VOLTAGE   |          |   |
| LUMINAIRE INFO    | /IRATION |   |
| FIXTURE TYPE      | -        |   |
| DRIVER TYPE       |          |   |
| FIXTURE WATTAGE   |          |   |
| сст               |          |   |
| CRI               |          |   |
| LIGHTING DESIGN # |          |   |
|                   |          |   |
| WARRANTY          |          |   |
| PARTS WARRANTY    |          |   |
| LABOR WARRANTY    |          |   |
| A CENCY INFORMA   | TION     | • |
| AGENCY INFORMA    | ITION    |   |
| AGENCY            |          |   |
| AGENT             |          |   |
| NOTES             |          | 1 |
| FOR TOWER NUMBERS |          |   |
| FOR IOWER NUMBERS |          |   |
|                   |          |   |
|                   |          |   |

DO NOT SCALE DRAWING. REFERENCE TOWER AND FOUNDATION DRAWING FOR STRUCTURAL SPECIFICATIONS.